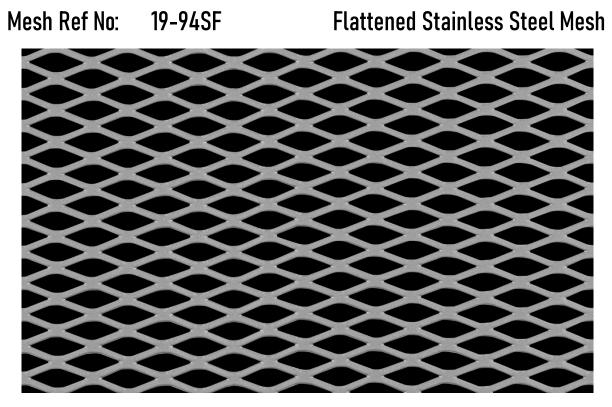

## **Expanded Metal – Product Data Sheet**

| LW Aperture: | 14.22mm      | Strand Width: | 1.80mm |
|--------------|--------------|---------------|--------|
| SW Aperture: | 4.80mm       | Thickness:    | 0.90mm |
| Weight:      | 3.01 kg / m2 | Open Area:    | 57%    |
|              |              |               |        |

Material:Stainless Steel – Grade 304 to BS EN 1.4301Sheet Size:1000mm LWD x 2000mm SWD

All expanded metal products are manufactured from a single piece of raw material and are created as a continuous mesh with no joints or loose strands. The finished product has a greater strength to weight ratio than the un-expanded parent material. Available in sheets or coil form (certain products only). Expanded metal by its very nature is a green product with almost no wastage arising from the manufacturing process. Additional specification variations are available, please contact us for more information.